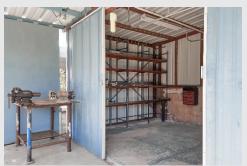

## 5260 Palma Avenue Atascadero, CA 93422

Clean, Cute & Charming duplex, located on an approx. 11,603 SF MF10 zoned lot, which should allow for one more unit to be built! Perfect investment property, or live in one and rent the other. Front home has new carpet, fresh interior, newer heater and is approx. 1160 SF with 3 bedrooms/2 baths, indoor laundry and plenty of storage. The rear unit is is approx. 704 SF with 2 bedrooms/1 bath, also with plenty of storage and it's own Front Unit exterior laundry room. Property also has a large wooden storage shed, another smaller metal storage shed, a storage area  $\implies$  3 attached to the rear unit, as well as an approx. 150 SF detached workshop. Conveniently located close to highway 101 and shopping centers!