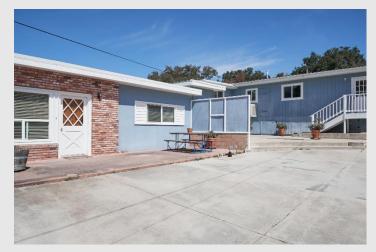

## 5260 Palma Avenue Atascadero, CA 93422

Clean, Cute & Charming duplex, located on an approx. 11,603 SF MF10 zoned lot, which should allow for one more unit to be built! Perfect investment property, or live in one and rent the other. Front home has new carpet, fresh interior, newer heater and is approx. 1160 SF with 3 bedrooms/2 baths, indoor laundry and plenty of storage. The rear unit is is approx. 704 SF with 2 bedrooms/1 bath, also with plenty of storage and it's own Front Unit exterior laundry room. Property also has a large wooden storage shed, another smaller metal storage shed, a storage area  $\implies$  3 attached to the rear unit, as well as an approx. 150 SF detached workshop. Conveniently located close to highway 101 and shopping centers!