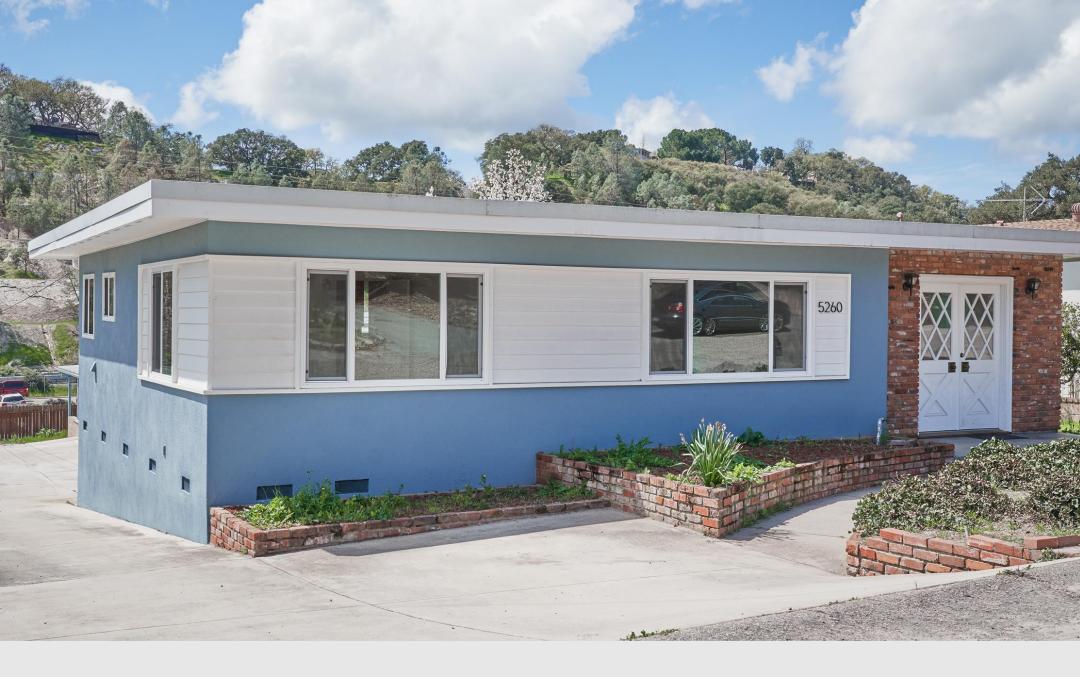

## 5260 Palma Avenue Atascadero, CA 93422

Clean, Cute & Charming duplex, located on an approx. 11,603 SF MF10 zoned lot, which should allow for one more unit to be built! Perfect investment property, or live in one and rent the other. Front home has new carpet, fresh interior, newer heater and is approx. 1160 SF with 3 bedrooms/2 baths, indoor laundry and plenty of storage. The rear unit is is approx. 704 SF with 2 bedrooms/1 bath, also with plenty of storage and it's own Front Unit exterior laundry room. Property also has a large wooden storage shed, another smaller metal storage shed, a storage area  $\implies$  3 attached to the rear unit, as well as an approx. 150 SF detached workshop. Conveniently located close to highway 101 and shopping centers!

Priced at \$548,500

1,160 sqft

Back Unit

704 sqft

5260 Palma Avenue, Atascadero CA 93422