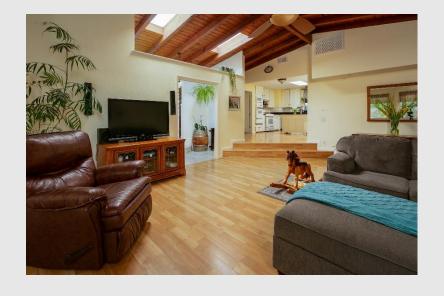

## 5690 Portola Rd Atascadero, CA 93422

Delightful Westside property! Light-filled and charming 3-bedroom, 2 bathroom residence on approximately .6 acre. The skylighted formal foyer showcases marble floors and accesses an airy dining room as well as a family friendly great room with fantastic vaulted ceilings. An updated kitchen features granite countertop, stainless farmhouse sink, three ovens and a new dishwasher. Bedroom are good-sized with plenty of storage and have updated carpet & paint. The wonderful multi-level backyard offers goldfish/koi ponds, flowers and herbs, chicken coops, fruit trees and an established garden. A fabulous crepe myrtle tree shows full bloom all summer. Towering over the yard are a pair of beautiful 60+ ft native redwood trees. There's ample parking with a two-car garage and circular driveway, and plenty of space for RV or boat storage. A fenced bonus area on the upper portion of the property is a great location for a shop (check with the City of Atascadero for allowability), 4H projects or even an Airbnb rental (check with City). Located within an easy commute to Highway 101, shopping and schools.