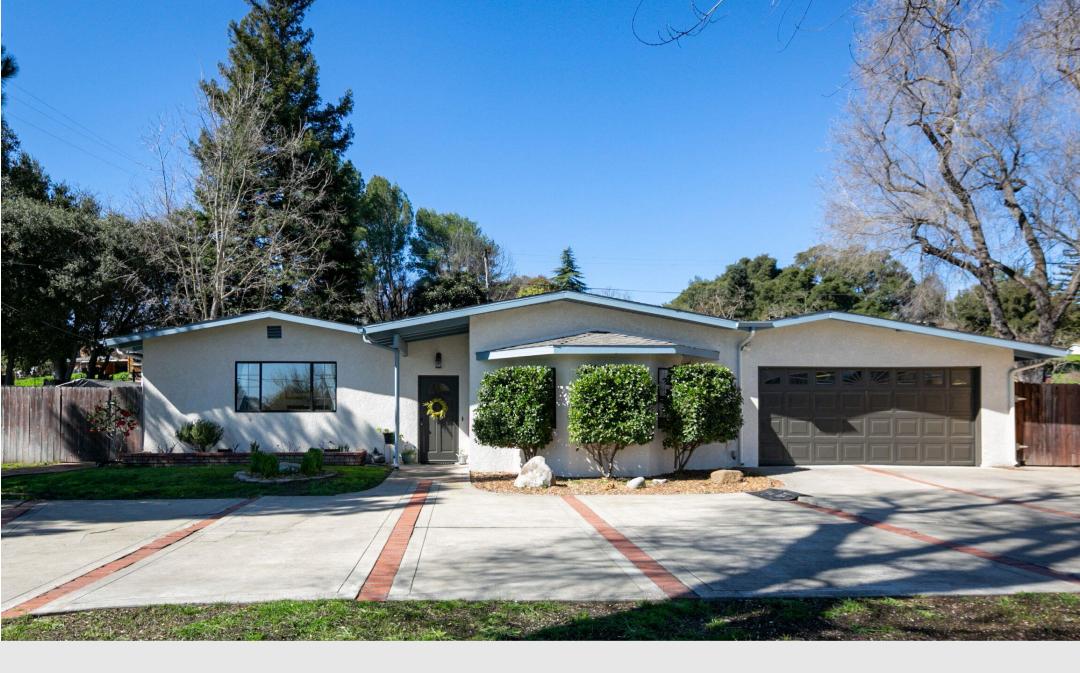

## 5690 Portola Rd Atascadero, CA 93422

Delightful Westside property! Light-filled and charming 3-bedroom, 2 bathroom residence on approximately .6 acre. The skylighted formal foyer showcases marble floors and accesses an airy dining room as well as a family friendly great room with fantastic vaulted ceilings. An updated kitchen features granite countertop, stainless farmhouse sink, three ovens and a new dishwasher. Bedroom are good-sized with plenty of storage and have updated carpet & paint. The wonderful multi-level backyard offers goldfish/koi ponds, flowers and herbs, chicken coops, fruit trees and an established garden. A fabulous crepe myrtle tree shows full bloom all summer. Towering over the yard are a pair of beautiful 60+ ft native redwood trees. There's ample parking with a two-car garage and circular driveway, and plenty of space for RV or boat storage. A fenced bonus area on the upper portion of the property is a great location for a shop (check with the City of Atascadero for allowability), 4H projects or even an Airbnb rental (check with City). Located within an easy commute to Highway 101, shopping and schools.